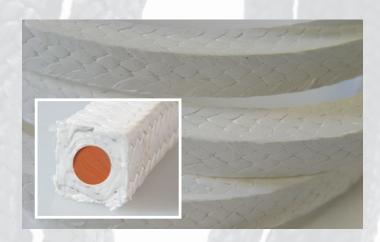

## AIGI 26W with Single Silicone Rubber Core

AIGI 26WSC adds a resilient single silicone rubber core to AIGI 26W.

The elastic rubber core gives the packing better memory, allowing it to withstand radial shaft motion and vibration while maintaining excellent leakage control with minimal gland adjustment. AIGI

26WSC is used widely inpump applications requiring additional stability because of shaft runout.

| Property               | Value                             |
|------------------------|-----------------------------------|
| Color                  | White                             |
| Temperature            | 260°C (500°F)                     |
| PH Range               | 2 ~ 12                            |
| Speed                  | 10m/s (2000 Ft/min)               |
| Pressure               | 40kgf/cm <sup>2</sup> (580 PSI)   |
| Reciprocating Pressure | 100kgf/cm <sup>2</sup> (1450 PSI) |
|                        |                                   |